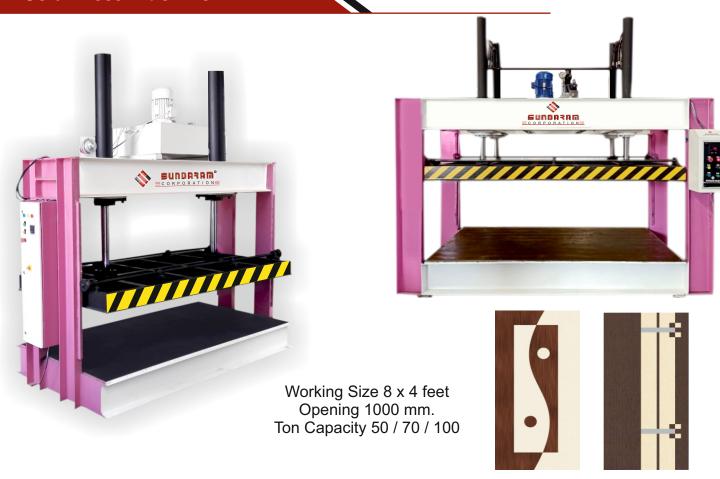

#### **Cold Press Machine**

#### **Wood Panel Composer Machine**

WBC-02/04 ALITO

SWBC-04

SWPC-V-ECO

SWPC-H-ECO

| Model No           | Thickness | Length | Width | Power<br>Consumption |  |
|--------------------|-----------|--------|-------|----------------------|--|
| WBC - 02/04        | 50mm      | 8 ft   | 4 ft  | 3 H.P./5 H.P.        |  |
| WBC - 02/04<br>UTO | 50mm      | 8 ft   | 4 ft  | 3 H.P./5 H.P.        |  |

| Model No   | Thickness | Length | Width | Power<br>Consumption | Automation Type     |
|------------|-----------|--------|-------|----------------------|---------------------|
| SWPC-V-ECO | 50mm      | 8 ft   | 4 ft  | 2 H.P.               | Manual / Hand Lever |
| SWPC-H-ECO | 50mm      | 8 ft   | 4 ft  | 2 H.P.               | Manual / Hand Lever |