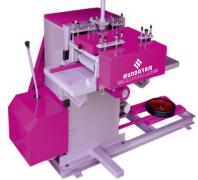

## **Finger Cutting Machine**

SFC-5.1.1 Auto SFC-7.2.1 Aero

SFC-7.2.1Hydra/ Hydra Power

| Model No           |        | ting<br>Width | Clamping<br>Type      | Motor<br>Facing | Motor<br>Shaping | Motor<br>Auto Run |
|--------------------|--------|---------------|-----------------------|-----------------|------------------|-------------------|
| SFC-3.1.0          | 4"     | 12"           | Manual                | 1 H.P.          | 3 H.P.           | N/A               |
| SFC-5.1.0          | 6"     | 12"           | Manual                | 1 H.P.          | 5 H.P.           | N/A               |
| SFC-5.1.1<br>Auto  | 4"     | 12"           | Manual /<br>Pneumatic | 1 H.P.          | 5 H.P.           | 1 H.P.            |
| SFC-7.2.1<br>Aero  | 6"     | 12"           | Pneumatic             | 2 H.P.          | 7.5 H.P.         | 1 H.P.            |
| SFC-7.2.1<br>Hydra | 6"     | 12"           | Hydromatic            | 2 H.P.          | 7.5 H.P.         | 1 H.P.            |
| SFC Hydrajet       | 150 mm | 600 mm        | Hydromatic            | 2 H.P.          | 7.5 H.P.         | 1 H.P.            |
| SFC Aerojet        | 150 mm | 600 mm        | Pneumatic             | 2 H.P.          | 7.5 H.P.         | 1 H.P.            |
| SFC Touch Plus     | 150 mm | 600 mm        | Pneumatic             | 2 H.P.          | 7.5 H.P.         | 1 H.P.            |

SFC-3.1.0 SFC-5.1.0

SFC Aerojet / Touch Plus