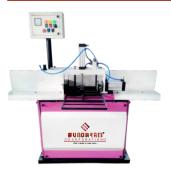

### **Wood Panel Composer Machine**









WBC-02/04 ALITO

SWBC-04

SWPC-V-ECO

SWPC-H-ECO



| Model No           | Thickness | Length | Width | Power<br>Consumption |  |
|--------------------|-----------|--------|-------|----------------------|--|
| WBC - 02/04        | 50mm      | 8 ft   | 4 ft  | 3 H.P./5 H.P.        |  |
| WBC - 02/04<br>UTO | 50mm      | 8 ft   | 4 ft  | 3 H.P./5 H.P.        |  |



| Model No   | Thickness | Length | Width | Power<br>Consumption | Automation Type     |
|------------|-----------|--------|-------|----------------------|---------------------|
| SWPC-V-ECO | 50mm      | 8 ft   | 4 ft  | 2 H.P.               | Manual / Hand Lever |
| SWPC-H-ECO | 50mm      | 8 ft   | 4 ft  | 2 H.P.               | Manual / Hand Lever |

## **Finger Cutting Machine**



SFC-5.1.1 Auto SFC-7.2.1 Aero



SFC-7.2.1Hydra/ Hydra Power

| Model No           |        | ting<br>Width | Clamping<br>Type      | Motor<br>Facing | Motor<br>Shaping | Motor<br>Auto Run |
|--------------------|--------|---------------|-----------------------|-----------------|------------------|-------------------|
| SFC-3.1.0          | 4"     | 12"           | Manual                | 1 H.P.          | 3 H.P.           | N/A               |
| SFC-5.1.0          | 6"     | 12"           | Manual                | 1 H.P.          | 5 H.P.           | N/A               |
| SFC-5.1.1<br>Auto  | 4"     | 12"           | Manual /<br>Pneumatic | 1 H.P.          | 5 H.P.           | 1 H.P.            |
| SFC-7.2.1<br>Aero  | 6"     | 12"           | Pneumatic             | 2 H.P.          | 7