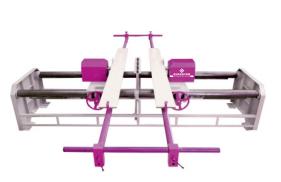

#### **Wood Panel Composer Machine**

WBC-02/04 ALITO

SWBC-04

SWPC-V-ECO

SWPC-H-ECO

| Model No           | Thickness | Length | Width | Power<br>Consumption |  |
|--------------------|-----------|--------|-------|----------------------|--|
| WBC - 02/04        | 50mm      | 8 ft   | 4 ft  | 3 H.P./5 H.P.        |  |
| WBC - 02/04<br>UTO | 50mm      | 8 ft   | 4 ft  | 3 H.P./5 H.P.        |  |

| Model No   | Thickness | Length | Width | Power<br>Consumption | Automation Type     |
|------------|-----------|--------|-------|----------------------|---------------------|
| SWPC-V-ECO | 50mm      | 8 ft   | 4 ft  | 2 H.P.               | Manual / Hand Lever |
| SWPC-H-ECO | 50mm      | 8 ft   | 4 ft  | 2 H.P.               | Manual / Hand Lever |