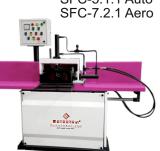

## **Finger Cutting Machine**

SFC-5.1.1 Auto SFC-7.2.1 Aero

SFC-7.2.1Hydra/ Hydra Power

| Model No           |        | ting<br>Width | Clamping<br>Type      | Motor<br>Facing | Motor<br>Shaping | Motor<br>Auto Run |
|--------------------|--------|---------------|-----------------------|-----------------|------------------|-------------------|
| SFC-3.1.0          | 4"     | 12"           | Manual                | 1 H.P.          | 3 H.P.           | N/A               |
| SFC-5.1.0          | 6"     | 12"           | Manual                | 1 H.P.          | 5 H.P.           | N/A               |
| SFC-5.1.1<br>Auto  | 4"     | 12"           | Manual /<br>Pneumatic | 1 H.P.          | 5 H.P.           | 1 H.P.            |
| SFC-7.2.1<br>Aero  | 6"     | 12"           | Pneumatic             | 2 H.P.          | 7.5 H.P.         | 1 H.P.            |
| SFC-7.2.1<br>Hydra | 6"     | 12"           | Hydromatic            | 2 H.P.          | 7.5 H.P.         | 1 H.P.            |
| SFC Hydrajet       | 150 mm | 600 mm        | Hydromatic            | 2 H.P.          | 7.5 H.P.         | 1 H.P.            |
| SFC Aerojet        | 150 mm | 600 mm        | Pneumatic             | 2 H.P.          | 7.5 H.P.         | 1 H.P.            |
| SFC Touch Plus     | 150 mm | 600 mm        | Pneumatic             | 2 H.P.          | 7.5 H.P.         | 1 H.P.            |