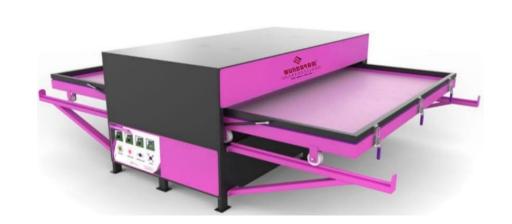

# **Multi Plank Ripsaw**

200mm

Model No

RIPSAW PLUS

**RIPSAW** 

RIPSAW PLUS

Working Table 2Nos
Work Table Size 2500 x 1250
Vaccum -0.1 mpa Heating Electric Heaters Controls Automatic Power 20kw