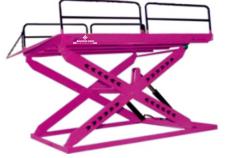

.              |  |
| Wood Chiper | Blade                | 7.5 H.P.             |  |



## **Drum Sander & Plano Sander**



| Model No     | Width             | Thickness   |  |
|--------------|-------------------|-------------|--|
| Drum Sander  | 2' / 3' / 4' feet | 6mm to 75mm |  |
| Plano Sander | 4' feet           | 6mm to 75mm |  |



# C.N.C. Router & Laser Machine



SCL-100

12mm to 100mm

RIPSAW

Min. 300mm

# **Multi Plank Ripsaw**



200mm

Model No

RIPSAW PLUS

**RIPSAW** 

RIPSAW PLUS



Working Table 2Nos
Work Table Size 2500 x 1250
Vaccum -0.1 mpa Heating Electric Heaters Controls Automatic Power 20kw



#### **Modular Range**



**Multi Borring** 

## Ply Machinery







**Glue Mixer** 

**Glue Spreader** 

**Pedal Chopper** 







D.D.Saw

Ripsaw

**Belt Sander** 







**Seasoning Chamber** 

**Scissor Lift** 

Floor Mounted Fan

## **Frame Corner**





Туре

#### **Rebating Machine**



As per requirement

#### **Other Machine**







Thickness Planer

Surface Planer

Double Side Thickness Planner

**Glue Roller** 









**Chain/Chisel mortiser** 

**Tenoning Machine** 

**Spindle Moulder** 

**Finger Cutter** 









**Dust Collector** 

**Power Feeder** 

**Pallet Truck** 

C.N.C. Tools

## **Our Aim**

"The Primary aim of Sundaram Corporation is to reach the top range of client satisfaction in regard to the quality wood working machines offered by us. Secondly, to make sure that our machines deliver the finest performance and enable us to perfom beyond the expectation of our customers, every effort of ours is aimed at rendering improved se