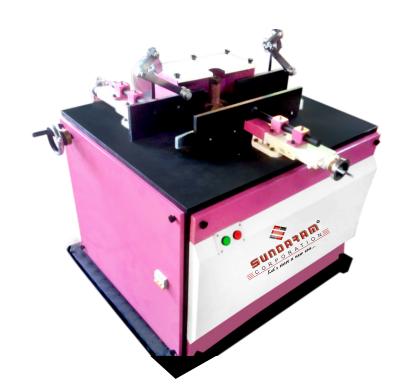

| Model No     | Width             | Thickness   |  |
|--------------|-------------------|-------------|--|
| Drum Sander  | 2' / 3' / 4' feet | 6mm to 75mm |  |
| Plano Sander | 4' feet           | 6mm to 75mm |  |



# C.N.C. Router & Laser Machine



SCL-100

12mm to 100mm

RIPSAW

Min. 300mm

# **Multi Plank Ripsaw**



200mm

Model No

RIPSAW PLUS

**RIPSAW** 

RIPSAW PLUS



Working Table 2Nos
Work Table Size 2500 x 1250
Vaccum -0.1 mpa Heating Electric Heaters Controls Automatic Power 20kw



#### **Modular Range**



**Multi Borring** 

## Ply Machinery







**Glue Mixer** 

**Glue Spreader** 

**Pedal Chopper** 







D.D.Saw

Ripsaw

**Belt Sander** 







**Seasoning Chamber** 

**Scissor Lift** 

Floor Mounted Fan

## **Frame Corner**





Туре

#### **Rebating Machine**



As per requirement

#### **Other Machine**







Thickness Planer

Surface Planer

Double Side Thickness Planner

**Glue Roller** 









**Chain/Chisel mortiser** 

**Tenoning Machine** 

**Spindle Moulder** 

**Finger Cutter** 









**Dust Collector** 

**Power Feeder** 

**Pallet Truck** 

C.N.C. Tools

## **Our Aim**

"The Primary aim of Sundaram Corporation is to reach the top range of client satisfaction in regard to the quality wood working machines offered by us. Secondly, to make sure that our machines deliver the finest performance and enable us to perfom beyond the expectation of our customers, every effort of ours is aimed at rendering improved services of global standard through meeting the actual needs of the clients."





LETS START A NEW ERA
WITH SUNDRAM CORPORATI