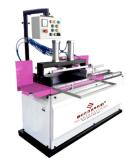

## **Finger Cutting Machine**

SFC-5.1.1 Auto SFC-7.2.1 Aero

SFC-7.2.1Hydra/ Hydra Power

| Model No           |        | ting<br>Width | Clamping<br>Type      | Motor<br>Facing | Motor<br>Shaping | Motor<br>Auto Run |
|--------------------|--------|---------------|-----------------------|-----------------|------------------|-------------------|
| SFC-3.1.0          | 4"     | 12"           | Manual                | 1 H.P.          | 3 H.P.           | N/A               |
| SFC-5.1.0          | 6"     | 12"           | Manual                | 1 H.P.          | 5 H.P.           | N/A               |
| SFC-5.1.1<br>Auto  | 4"     | 12"           | Manual /<br>Pneumatic | 1 H.P.          | 5 H.P.           | 1 H.P.            |
| SFC-7.2.1<br>Aero  | 6"     | 12"           | Pneumatic             | 2 H.P.          | 7.5 H.P.         | 1 H.P.            |
| SFC-7.2.1<br>Hydra | 6"     | 12"           | Hydromatic            | 2 H.P.          | 7.5 H.P.         | 1 H.P.            |
| SFC Hydrajet       | 150 mm | 600 mm        | Hydromatic            | 2 H.P.          | 7.5 H.P.         | 1 H.P.            |
| SFC Aerojet        | 150 mm | 600 mm        | Pneumatic             | 2 H.P.          | 7.5 H.P.         | 1 H.P.            |
| SFC Touch Plus     | 150 mm | 600 mm        | Pneumatic             | 2 H.P.          | 7.5 H.P.         | 1 H.P.            |

SFC-3.1.0 SFC-5.1.0

SFC Aerojet / Touch Plus