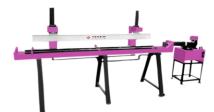

## **Finger Joint Press Machine**

SFP-2.1.1 Hydra

| Model No                 | Job<br>Height | Job<br>Width | Job<br>Length | Pressing<br>Ways | Power  |
|--------------------------|---------------|--------------|---------------|------------------|--------|
| SFP-2.1.0 Aero           | 2"            | 4"           | 8 ft          | Top/Side         | N/A    |
| SFP-4.1.0 Aero/Cutting   | 2"            | 4"           | 8 ft          | Top/Side/Back    | N/A    |
| SFP-2.1.1 Hydra          | 3"            | 4"           | 8 ft          | Top/Side         | 1 H.P. |
| SFP-4.1.1 Aero-Hydra     | 4"            | 6"           | 10 ft         | Top/Side/Back    | 2 H.P. |
| SFP-4.1.2 Hydra M.Cutter | 4"            | 6"           | 10 ft         | Top/Side/Back    | 2 H.P. |
| SFP-4.1.2 Jumbo          | 4"            | 6"           | 10 ft         | Top/Side/Back    | 2 H.P. |
| SFP-4.1.2.1 Cutter       | 4"            | 6"           | 10 ft         | Top/Side/Back    | 3 H.P. |
| SFP - Online             | 2"            | 6"           | 10 ft         | Fully Automatic  | 2 H.P. |
| SFP - Online Touch Plus  | 2"            | 6"           | 10 ft         | Fully Touch Auto | 2 H.P. |