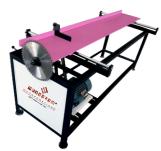

## Ply & Wood Cutting Machine

Double Trolley Cutter As per requirement

Ply Cutter 4 x 3 / As per requirement

Table Trolley Cutter 4 x 2 / 5 x 2 / 6 x 2