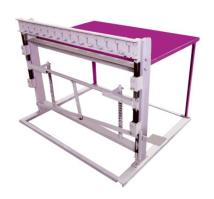

#### **Cold Press Machine**

#### **Wood Panel Composer Machine**

WBC-02/04 ALITO

SWBC-04

SWPC-V-ECO

SWPC-H-ECO

| Model No           | Thickness | Length | Width | Power<br>Consumption |  |
|--------------------|-----------|--------|-------|----------------------|--|
| WBC - 02/04        | 50mm      | 8 ft   | 4 ft  | 3 H.P./5 H.P.        |  |
| WBC - 02/04<br>UTO | 50mm      | 8 ft   | 4 ft  | 3 H.P./5 H.P.        |  |