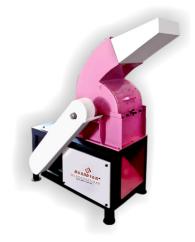

#### **Wood Crusher Machine**

| Model No    | Working<br>Principle | Power<br>Consumption |  |
|-------------|----------------------|----------------------|--|
| Crusher     | Hammer Base          | 10 H.P.              |  |
| Combined    | Hammer+Blade         | 20 H.P.              |  |
| Strawer     | Blade                | 20 H.P.              |  |
| Wood Chiper | Blade                | 7.5 H.P.             |  |