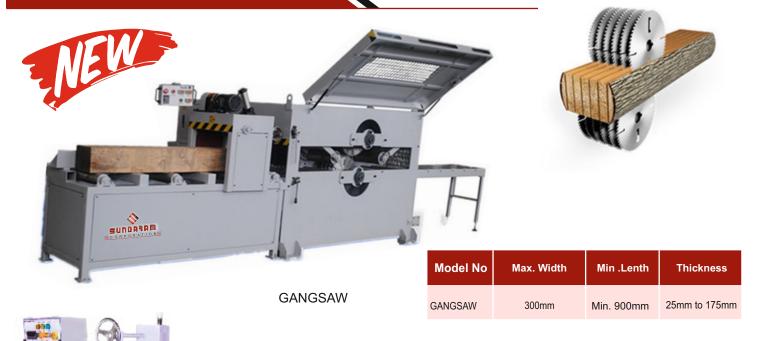

# **Multi Plank Ripsaw**

200mm

Model No

RIPSAW PLUS

**RIPSAW** 

RIPSAW PLUS

Working Table 2Nos
Work Table Size 2500 x 1250
Vaccum -0.1 mpa Heating Electric Heaters Controls Automatic Power 20kw