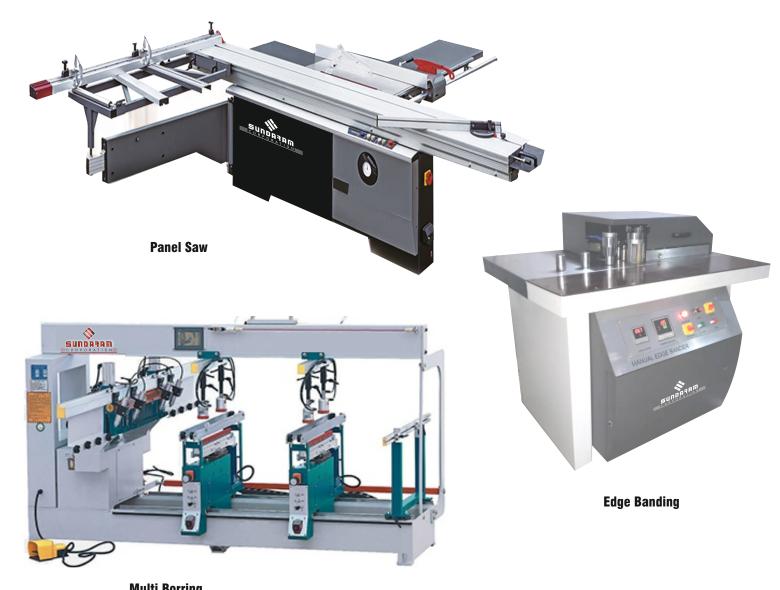

| 10 H.P.              |  |
| Combined    | Hammer+Blade         | 20 H.P.              |  |
| Strawer     | Blade                | 20 H.P.              |  |
| Wood Chiper | Blade                | 7.5 H.P.             |  |



## **Drum Sander & Plano Sander**



| Model No     | Width             | Thickness   |  |
|--------------|-------------------|-------------|--|
| Drum Sander  | 2' / 3' / 4' feet | 6mm to 75mm |  |
| Plano Sander | 4' feet           | 6mm to 75mm |  |



# C.N.C. Router & Laser Machine



SCL-100

12mm to 100mm

RIPSAW

Min. 300mm

# **Multi Plank Ripsaw**



200mm

Model No

RIPSAW PLUS

**RIPSAW** 

RIPSAW PLUS



Working Table 2Nos
Work Table Size 2500 x 1250
Vaccum -0.1 mpa Heating Electric Heaters Controls Automatic Power 20kw



#### **Modular Range**



**Multi Borring** 

## Ply Machinery







**Glue Mixer** 

**Glue Spreader** 

**Pedal Chopper** 







D.D.Saw

Ripsaw

**Belt Sander** 







**Seasoning Chamber** 

**Scissor Lift** 

Floor Mounted Fan

## **Frame Corner**





Туре

#### **Rebating Machine**



As per requirement

#### **Other Machine**







Thickness Planer

Surface Planer

Double Side Thickness Planner

**Glue Roller** 









**Chain/Chisel mortiser** 

**Tenoning Machine** 

**Spindle Moulder** 

**Finger Cutter** 









**Dust Collector** 

**Power Feeder** 

**Pallet Truck** 

C.N.C. Tools

## **Our Aim**

"The Primary aim of Sundaram Corporation is to reach the top range of client satisfaction in regard to the quality wood working machines offered by us. Secondly, to make sure that our machines deli