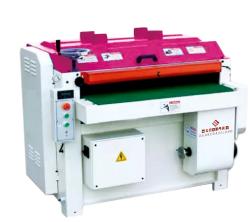

## **Drum Sander & Plano Sander**

| Model No     | Width             | Thickness   |  |
|--------------|-------------------|-------------|--|
| Drum Sander  | 2' / 3' / 4' feet | 6mm to 75mm |  |
| Plano Sander | 4' feet           | 6mm to 75mm |  |