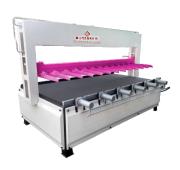

#### **Cold Press Machine**

#### **Wood Panel Composer Machine**

WBC-02/04 ALITO

SWBC-04

SWPC-V-ECO

SWPC-H-ECO

| Model No           | Thickness | Length | Width | Power<br>Consumption |  |
|--------------------|-----------|--------|-------|----------------------|--|
| WBC - 02/04        | 50mm      | 8 ft   | 4 ft  | 3 H.P./5 H.P.        |  |
| WBC - 02/04<br>UTO | 50mm      | 8 ft   | 4 ft  | 3 H.P./5 H.P.        |  |