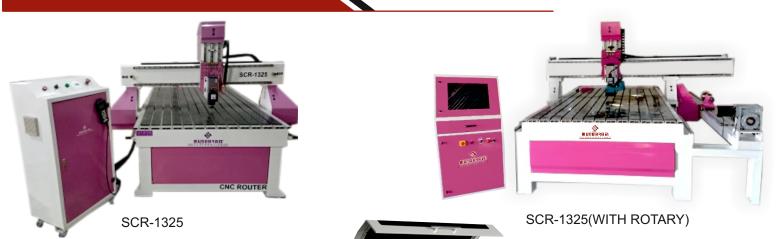

Ply Cutter 4 x 3 / As per requirement



Table Trolley Cutter 4 x 2 / 5 x 2 / 6 x 2

#### **Wood Crusher Machine**



| Model No    | Working<br>Principle | Power<br>Consumption |  |
|-------------|----------------------|----------------------|--|
| Crusher     | Hammer Base          | 10 H.P.              |  |
| Combined    | Hammer+Blade         | 20 H.P.              |  |
| Strawer     | Blade                | 20 H.P.              |  |
| Wood Chiper | Blade                | 7.5 H.P.             |  |



## **Drum Sander & Plano Sander**



| Model No     | Width             | Thickness   |  |
|--------------|-------------------|-------------|--|
| Drum Sander  | 2' / 3' / 4' feet | 6mm to 75mm |  |
| Plano Sander | 4' feet           | 6mm to 75mm |  |



# C.N.C. Router & Laser Machine



SCL-100

12mm to 100mm

RIPSAW

Min. 300mm

# **Multi Plank Ripsaw**



200mm

Model No

RIPSAW PLUS

**RIPSAW** 

RIPSAW PLUS



Working Table 2Nos
Work Table Size 2500 x 1250
Vaccum -0.1 mpa Heating Electric Heaters Controls Automatic Power 20kw



#### **Modular Range**



**Multi Borring** 

## Ply Machinery







**Glue Mixer** 

**Glue Spreader** 

**Pedal Chopper** 







D.D.Saw

Ripsaw

**Belt Sander** 







**Seasoning Chamber** 

**Scissor Lift** 

Floor Mounted Fan

## **Frame Corner**





Туре

#### **Rebating Machine**



As per requirement

#### **Other Machine**







Thickness Planer

Surface Planer

Double Side Thickness Planner

**Glue Roller** 









**Chain/Chisel mortiser** 

**Tenoning Machine** 

**Spindle Moulder** 

**Finger Cutter** 









**Dust Co