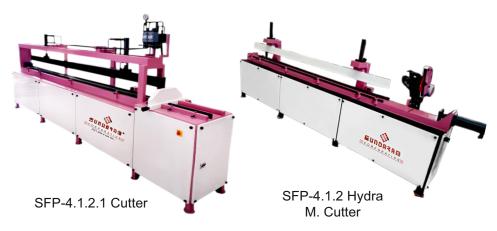

## **Finger Joint Press Machine**

SFP-2.1.1 Hydra

| Model No                 | Job<br>Height | Job<br>Width | Job<br>Length | Pressing<br>Ways | Power  |
|--------------------------|---------------|--------------|---------------|------------------|--------|
| SFP-2.1.0 Aero           | 2"            | 4"           | 8 ft          | Top/Side         | N/A    |
| SFP-4.1.0 Aero/Cutting   | 2"            | 4"           | 8 ft          | Top/Side/Back    | N/A    |
| SFP-2.1.1 Hydra          | 3"            | 4"           | 8 ft          | Top/Side         | 1 H.P. |
| SFP-4.1.1 Aero-Hydra     | 4"            | 6"           | 10 ft         | Top/Side/Back    | 2 H.P. |
| SFP-4.1.2 Hydra M.Cutter | 4"            | 6"           | 10 ft         | Top/Side/Back    | 2 H.P. |
| SFP-4.1.2 Jumbo          | 4"            | 6"           | 10 ft         | Top/Side/Back    | 2 H.P. |
| SFP-4.1.2.1 Cutter       | 4"            | 6"           | 10 ft         | Top/Side/Back    | 3 H.P. |
| SFP - Online             | 2"            | 6"           | 10 ft         | Fully Automatic  | 2 H.P. |
| SFP - Online Touch Plus  | 2"            | 6"           | 10 ft         | Fully Touch Auto | 2 H.P. |