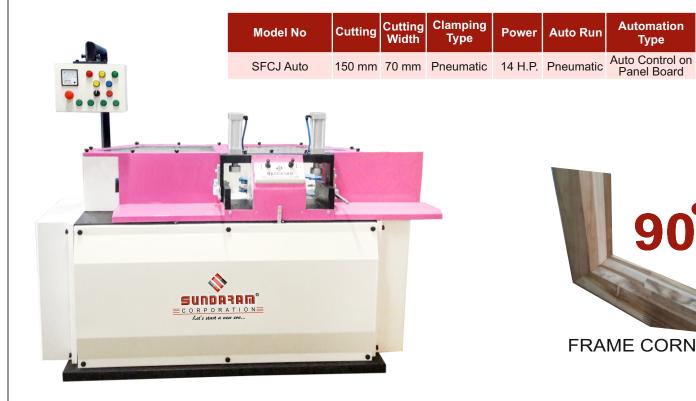

## **Drum Sander & Plano Sander**



| Model No     | Width             | Thickness   |  |
|--------------|-------------------|-------------|--|
| Drum Sander  | 2' / 3' / 4' feet | 6mm to 75mm |  |
| Plano Sander | 4' feet           | 6mm to 75mm |  |



# C.N.C. Router & Laser Machine



SCL-100

12mm to 100mm

RIPSAW

Min. 300mm

# **Multi Plank Ripsaw**



200mm

Model No

RIPSAW PLUS

**RIPSAW** 

RIPSAW PLUS



Working Table 2Nos
Work Table Size 2500 x 1250
Vaccum -0.1 mpa Heating Electric Heaters Controls Automatic Power 20kw



#### **Modular Range**



**Multi Borring** 

## Ply Machinery







**Glue Mixer** 

**Glue Spreader** 

**Pedal Chopper** 







D.D.Saw

Ripsaw

**Belt Sander** 







**Seasoning Chamber** 

**Scissor Lift** 

Floor Mounted Fan

## **Frame Corner**





Туре

#### **Rebating Machine**



As per requirement

#### **Other Machine**







Thickness Planer

Surface Planer

Double Side Thickness Planner

**Glue Roller** 









**Chain/Chisel mortiser** 

**Tenoning Machine** 

**Spindle Moulder** 

**Finger Cutter** 









**Dust Collector** 

**Power Feeder** 

**Pallet Truck** 

C.N.C. Tools

## **Our Aim**

"The Primary aim of Sundaram Corporation is to reach the top range of client satisfaction in regard to the quality wood working machines offered by us. Secondly, to make sure that our machines deliver the finest performance and enable us to perfom beyond the expectation of our customers, every effort of ours is aimed at rendering improved services of global standard through meeting the actual needs of the clients."





LETS S