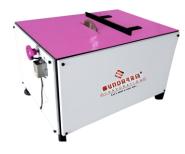

1 Hydra          | 3"            | 4"           | 8 ft          | Top/Side         | 1 H.P. |
| SFP-4.1.1 Aero-Hydra     | 4"            | 6"           | 10 ft         | Top/Side/Back    | 2 H.P. |
| SFP-4.1.2 Hydra M.Cutter | 4"            | 6"           | 10 ft         | Top/Side/Back    | 2 H.P. |
| SFP-4.1.2 Jumbo          | 4"            | 6"           | 10 ft         | Top/Side/Back    | 2 H.P. |
| SFP-4.1.2.1 Cutter       | 4"            | 6"           | 10 ft         | Top/Side/Back    | 3 H.P. |
| SFP - Online             | 2"            | 6"           | 10 ft         | Fully Automatic  | 2 H.P. |
| SFP - Online Touch Plus  | 2"            | 6"           | 10 ft         | Fully Touch Auto | 2 H.P. |



## Ply & Wood Cutting Machine







Double Trolley Cutter As per requirement



Ply Cutter 4 x 3 / As per requirement



Table Trolley Cutter 4 x 2 / 5 x 2 / 6 x 2

#### **Wood Crusher Machine**



| Model No    | Working<br>Principle | Power<br>Consumption |  |
|-------------|----------------------|----------------------|--|
| Crusher     | Hammer Base          | 10 H.P.              |  |
| Combined    | Hammer+Blade         | 20 H.P.              |  |
| Strawer     | Blade                | 20 H.P.              |  |
| Wood Chiper | Blade                | 7.5 H.P.             |  |



## **Drum Sander & Plano Sander**



| Model No     | Width             | Thickness   |  |
|--------------|-------------------|-------------|--|
| Drum Sander  | 2' / 3' / 4' feet | 6mm to 75mm |  |
| Plano Sander | 4' feet           | 6mm to 75mm |  |



# C.N.C. Router & Laser Machine