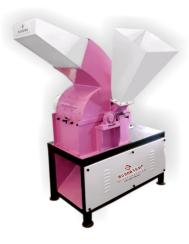

#### **Wood Crusher Machine**

| Model No    | Working<br>Principle | Power<br>Consumption |  |
|-------------|----------------------|----------------------|--|
| Crusher     | Hammer Base          | 10 H.P.              |  |
| Combined    | Hammer+Blade         | 20 H.P.              |  |
| Strawer     | Blade                | 20 H.P.              |  |
| Wood Chiper | Blade                | 7.5 H.P.             |  |