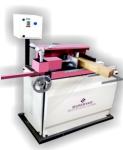

#### **Cold Press Machine**

#### **Wood Panel Composer Machine**

WBC-02/04 ALITO

SWBC-04

SWPC-V-ECO

SWPC-H-ECO

| Model No           | Thickness | Length | Width | Power<br>Consumption |  |
|--------------------|-----------|--------|-------|----------------------|--|
| WBC - 02/04        | 50mm      | 8 ft   | 4 ft  | 3 H.P./5 H.P.        |  |
| WBC - 02/04<br>UTO | 50mm      | 8 ft   | 4 ft  | 3 H.P./5 H.P.        |  |

| Model No   | Thickness | Length | Width | Power<br>Consumption | Automation Type     |
|------------|-----------|--------|-------|----------------------|---------------------|
| SWPC-V-ECO | 50mm      | 8 ft   | 4 ft  | 2 H.P.               | Manual / Hand Lever |
| SWPC-H-ECO | 50mm      | 8 ft   | 4 ft  | 2 H.P.               | Manual / Hand Lever |