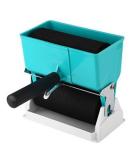

#### **Cold Press Machine**

#### **Wood Panel Composer Machine**

WBC-02/04 ALITO

SWBC-04

SWPC-V-ECO

SWPC-H-ECO

| Model No           | Thickness | Length | Width | Power<br>Consumption |  |
|--------------------|-----------|--------|-------|----------------------|--|
| WBC - 02/04        | 50mm      | 8 ft   | 4 ft  | 3 H.P./5 H.P.        |  |
| WBC - 02/04<br>UTO | 50mm      | 8 ft   | 4 ft  | 3 H.P./5 H.P.        |  |