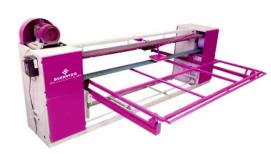

## **Finger Joint Press Machine**

SFP-2.1.1 Hydra

| Model No                 | Job<br>Height | Job<br>Width | Job<br>Length | Pressing<br>Ways | Power  |
|--------------------------|---------------|--------------|---------------|------------------|--------|
| SFP-2.1.0 Aero           | 2"            | 4"           | 8 ft          | Top/Side         | N/A    |
| SFP-4.1.0 Aero/Cutting   | 2"            | 4"           | 8 ft          | Top/Side/Back    | N/A    |
| SFP-2.1.1 Hydra          | 3"            | 4"           | 8 ft          | Top/Side         | 1 H.P. |
| SFP-4.1.1 Aero-Hydra     | 4"            | 6"           | 10 ft         | Top/Side/Back    | 2 H.P. |
| SFP-4.1.2 Hydra M.Cutter | 4"            | 6"           | 10 ft         | Top/Side/Back    | 2 H.P. |
| SFP-4.1.2 Jumbo          | 4"            | 6"           | 10 ft         | Top/Side/Back    | 2 H.P. |
| SFP-4.1.2.1 Cutter       | 4"            | 6"           | 10 ft         | Top/Side/Back    | 3 H.P. |
| SFP - Online             | 2"            | 6"           | 10 ft         | Fully Automatic  | 2 H.P. |
| SFP - Online Touch Plus  | 2"            | 6"           | 10 ft         | Fully Touch Auto | 2 H.P. |