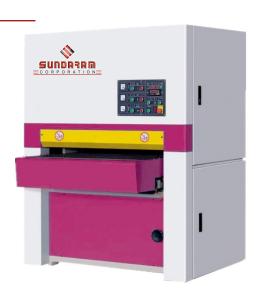

## **Drum Sander & Plano Sander**

| Model No     | Width             | Thickness   |  |
|--------------|-------------------|-------------|--|
| Drum Sander  | 2' / 3' / 4' feet | 6mm to 75mm |  |
| Plano Sander | 4' feet           | 6mm to 75mm |  |