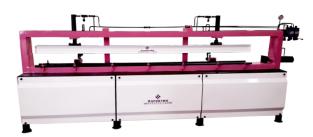

## **Finger Joint Press Machine**

SFP-2.1.1 Hydra

| Model No                 | Job<br>Height | Job<br>Width | Job<br>Length | Pressing<br>Ways | Power  |
|--------------------------|---------------|--------------|---------------|------------------|--------|
| SFP-2.1.0 Aero           | 2"            | 4"           | 8 ft          | Top/Side         | N/A    |
| SFP-4.1.0 Aero/Cutting   | 2"            | 4"           | 8 ft          | Top/Side/Back    | N/A    |
| SFP-2.1.1 Hydra          | 3"            | 4"           | 8 ft          | Top/Side         | 1 H.P. |
| SFP-4.1.1 Aero-Hydra     | 4"            | 6"           | 10 ft         | Top/Side/Back    | 2 H.P. |
| SFP-4.1.2 Hydra M.Cutter | 4"            | 6"           | 10 ft         | Top/Side/Back    | 2 H.P. |
| SFP-4.1.2 Jumbo          | 4"            | 6"           | 10 ft         | Top/Side/Back    | 2 H.P. |
| SFP-4.1.2.1 Cutter       | 4"            | 6"           | 10 ft         | Top/Side/Back    | 3 H.P. |
| SFP - Online             | 2"            | 6"           | 10 ft         | Fully Automatic  | 2 H.P. |
| SFP - Online Touch Plus  | 2"            | 6"           | 10 ft         | Fully Touch Auto | 2 H.P. |