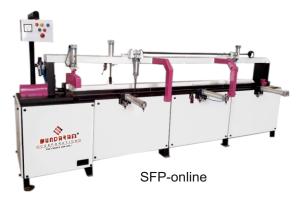

## **Finger Joint Press Machine**

SFP-2.1.1 Hydra

| Model No                 | Job<br>Height | Job<br>Width | Job<br>Length | Pressing<br>Ways | Power  |
|--------------------------|---------------|--------------|---------------|------------------|--------|
| SFP-2.1.0 Aero           | 2"            | 4"           | 8 ft          | Top/Side         | N/A    |
| SFP-4.1.0 Aero/Cutting   | 2"            | 4"           | 8 ft          | Top/Side/Back    | N/A    |
| SFP-2.1.1 Hydra          | 3"            | 4"           | 8 ft          | Top/Side         | 1 H.P. |
| SFP-4.1.1 Aero-Hydra     | 4"            | 6"           | 10 ft         | Top/Side/Back    | 2 H.P. |
| SFP-4.1.2 Hydra M.Cutter | 4"            | 6"           | 10 ft         | Top/Side/Back    | 2 H.P. |
| SFP-4.1.2 Jumbo          | 4"            | 6"           | 10 ft         | Top/Side/Back    | 2 H.P. |
| SFP-4.1.2.1 Cutter       | 4"            | 6"           | 10 ft         | Top/Side/Back    | 3 H.P. |
| SFP - Online             | 2"            | 6"           | 10 ft         | Fully Automatic  | 2 H.P. |
| SFP - Online Touch Plus  | 2"            | 6"           | 10 ft         | Fully Touch Auto | 2 H.P. |